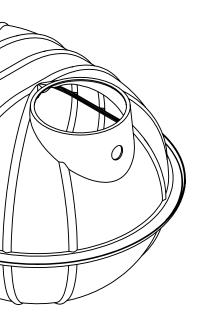

| C4= 0.38 thickness   TOLERANCES:<br>FRACTIONAL±   CHECK<br>ANGULAR: MACH± BEND±<br>THREE PLACE DECIMAL±   CHECK<br>ANGULAR: MACH± BEND±<br>THREE PLACE DECIMAL±   ENG AF     H2O= 0.50 thickness   NITERPRET GEOMETRIC   NITERPRET GEOMETRIC   Q.A.                                                                                                                                                                                                                                                                                                                                                                                                                                                                                                                                                                                                                                                                                                                                                                                                                                                                                                                                                                                                                                                                                                                                                                                                                                                                                                                                                                                                                                                                                                                                                                                                                                                                                                                                                                                                                                |   |          | 4                    | 3           |                                                                                                                            |  | 2                                                                                                                                                                                        |                                            |
|------------------------------------------------------------------------------------------------------------------------------------------------------------------------------------------------------------------------------------------------------------------------------------------------------------------------------------------------------------------------------------------------------------------------------------------------------------------------------------------------------------------------------------------------------------------------------------------------------------------------------------------------------------------------------------------------------------------------------------------------------------------------------------------------------------------------------------------------------------------------------------------------------------------------------------------------------------------------------------------------------------------------------------------------------------------------------------------------------------------------------------------------------------------------------------------------------------------------------------------------------------------------------------------------------------------------------------------------------------------------------------------------------------------------------------------------------------------------------------------------------------------------------------------------------------------------------------------------------------------------------------------------------------------------------------------------------------------------------------------------------------------------------------------------------------------------------------------------------------------------------------------------------------------------------------------------------------------------------------------------------------------------------------------------------------------------------------|---|----------|----------------------|-------------|----------------------------------------------------------------------------------------------------------------------------|--|------------------------------------------------------------------------------------------------------------------------------------------------------------------------------------------|--------------------------------------------|
| 2     ALPIA TANK 900 (FDP)     1       B     Image: Comparison of the comparison o                                                 | ĺ | ITEM NO. | PART NUMBER          | DESCRIPTION | QTY.                                                                                                                       |  |                                                                                                                                                                                          |                                            |
| B<br>C4-0.38 Hickness<br>H2O=0.50 Hickness<br>Battle: Optional<br>H2O=0.50 Hickness<br>Battle: Optional                                                                                                                                                                                                                                                                                                                                                                                                                                                                                                                                                                                                                                                                                                                                                                                                                                                                                                                                                                                                                                                                                                                                                                                                                                                                                                                                                                                                                                                                                                                                                                                                                                                                                                                                                                                                                                                                                                                                                                            |   | 1        | ALPHA TANK 900 (BTM) |             | 1                                                                                                                          |  |                                                                                                                                                                                          |                                            |
| B<br>C4-0.38 Hickness<br>H2O=0.50 Hickness<br>Battle: Optional<br>H2O=0.50 Hickness<br>Battle: Optional                                                                                                                                                                                                                                                                                                                                                                                                                                                                                                                                                                                                                                                                                                                                                                                                                                                                                                                                                                                                                                                                                                                                                                                                                                                                                                                                                                                                                                                                                                                                                                                                                                                                                                                                                                                                                                                                                                                                                                            |   | 2        | ALPHA TANK 900 (TOP) |             | 1                                                                                                                          |  |                                                                                                                                                                                          |                                            |
| C4= 0.38 thickness   Dimensions are in increasing processing of the source of the so | B |          |                      |             |                                                                                                                            |  |                                                                                                                                                                                          |                                            |
| Battle: Optional WITHOUT THE WRITTEN PERMISSION OF<br><insert company="" here="" name=""> IS<br/>PROHIBITED. NEXT ASSY USED ON   APPLICATION DO NOT SCALE DRAWING</insert>                                                                                                                                                                                                                                                                                                                                                                                                                                                                                                                                                                                                                                                                                                                                                                                                                                                                                                                                                                                                                                                                                                                                                                                                                                                                                                                                                                                                                                                                                                                                                                                                                                                                                                                                                                                                                                                                                                         | A |          |                      |             | THE INFORMATION CONTAINED IN THIS<br>DRAWING IS THE SOLE PROPERTY OF<br><insert company="" here="" name="">. ANY</insert>  |  | DIMENSIONS ARE IN INCHES<br>TOLERANCES:<br>FRACTIONAL ±<br>ANGULAR: MACH ± BEND ±<br>TWO PLACE DECIMAL ±<br>THREE PLACE DECIMAL ±<br>INTERPRET GEOMETRIC<br>TOLERANCING PER:<br>MATERIAL | DRAWN<br>CHECKED<br>ENG APPR.<br>MFG APPR. |
| 4 3 2                                                                                                                                                                                                                                                                                                                                                                                                                                                                                                                                                                                                                                                                                                                                                                                                                                                                                                                                                                                                                                                                                                                                                                                                                                                                                                                                                                                                                                                                                                                                                                                                                                                                                                                                                                                                                                                                                                                                                                                                                                                                              |   | B        | affle: Optional      |             | REPRODUCTION IN PART OR AS A WHOLE<br>WITHOUT THE WRITTEN PERMISSION OF<br><insert company="" here="" name=""> IS</insert> |  |                                                                                                                                                                                          |                                            |
|                                                                                                                                                                                                                                                                                                                                                                                                                                                                                                                                                                                                                                                                                                                                                                                                                                                                                                                                                                                                                                                                                                                                                                                                                                                                                                                                                                                                                                                                                                                                                                                                                                                                                                                                                                                                                                                                                                                                                                                                                                                                                    |   | 4        |                      | 3           |                                                                                                                            |  | 2                                                                                                                                                                                        |                                            |