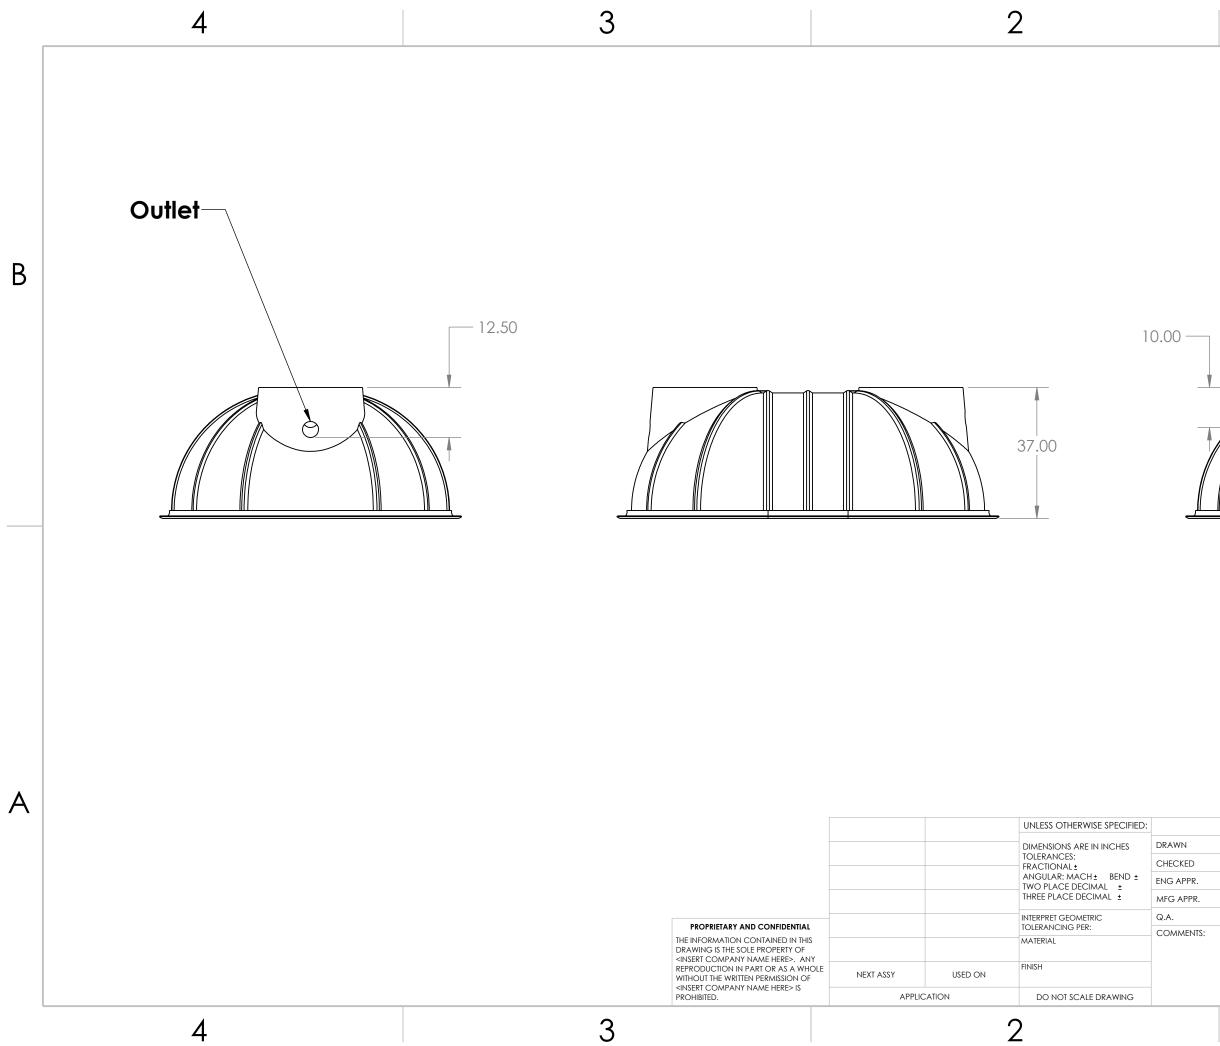

| 1                                                               |   |
|-----------------------------------------------------------------|---|
| Inlet                                                           | В |
| NAME DATE<br>D ATE<br>PR. A A A A A A A A A A A A A A A A A A A | A |