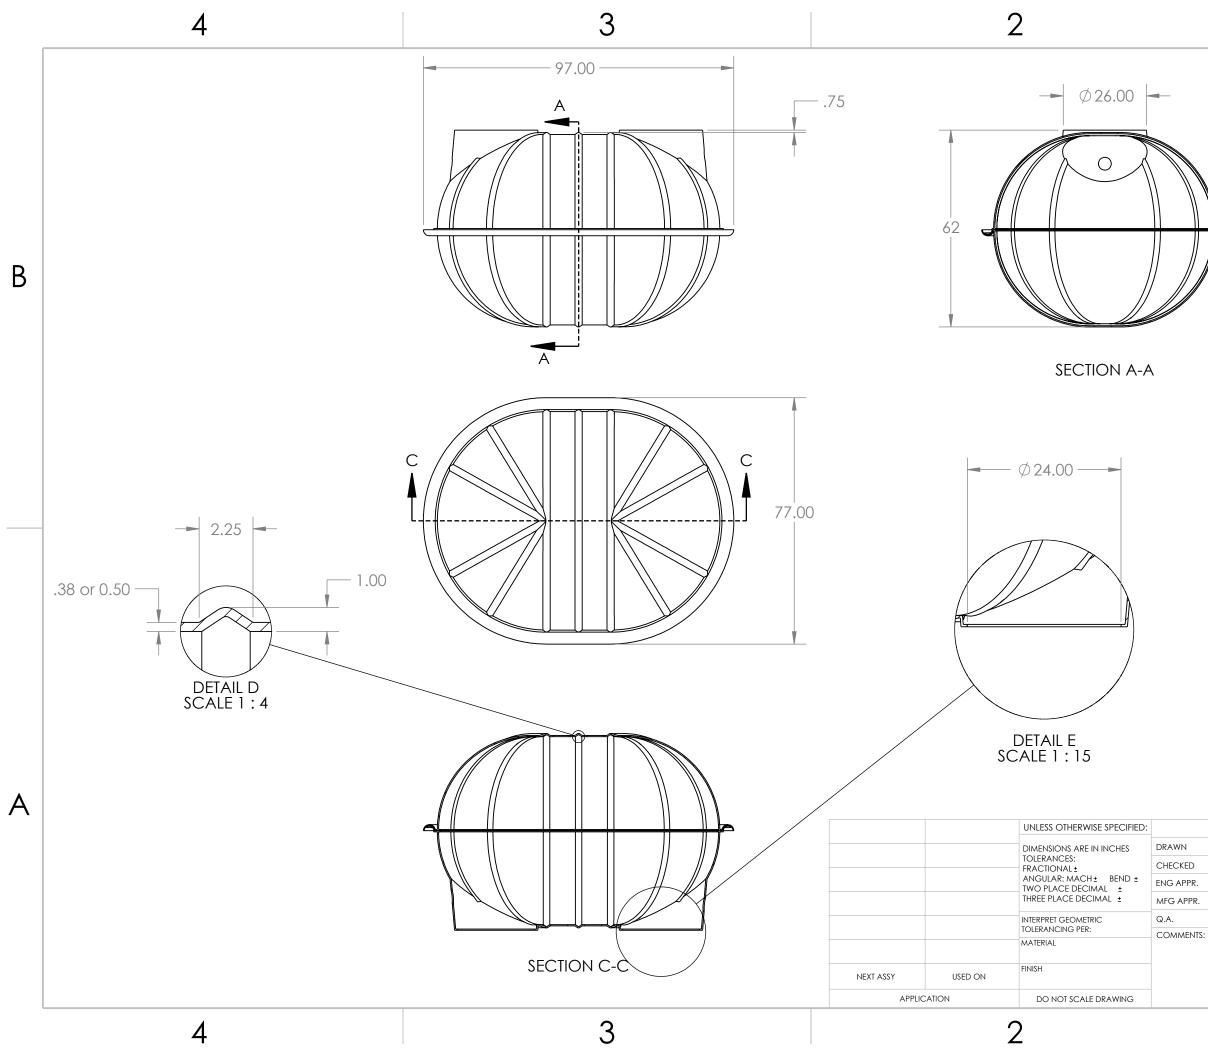

| C4= 0.38 thickness   TOLERANCES:<br>FRACTIONAL±   CHECK<br>ANGULAR: MACH± BEND±<br>THREE PLACE DECIMAL±   CHECK<br>ANGULAR: MACH± BEND±<br>THREE PLACE DECIMAL±   ENG AF     H2O= 0.50 thickness   NITERPRET GEOMETRIC   NITERPRET GEOMETRIC   Q.A.                                                                                                                                                                                                                                                                                                                                                                                                                                                                                                                                                                                                                                                                                                                                                                                                                                                                                                                                                                                                                                                                                                                                                                                                                                                                                                                                                                                                                                                                                                                                                                                                                                                                                                                                                                                                                                |   |          | 4                    | 3           |                                                                                                                            |  | 2                                                                                                                                                                                        |                                            |
|------------------------------------------------------------------------------------------------------------------------------------------------------------------------------------------------------------------------------------------------------------------------------------------------------------------------------------------------------------------------------------------------------------------------------------------------------------------------------------------------------------------------------------------------------------------------------------------------------------------------------------------------------------------------------------------------------------------------------------------------------------------------------------------------------------------------------------------------------------------------------------------------------------------------------------------------------------------------------------------------------------------------------------------------------------------------------------------------------------------------------------------------------------------------------------------------------------------------------------------------------------------------------------------------------------------------------------------------------------------------------------------------------------------------------------------------------------------------------------------------------------------------------------------------------------------------------------------------------------------------------------------------------------------------------------------------------------------------------------------------------------------------------------------------------------------------------------------------------------------------------------------------------------------------------------------------------------------------------------------------------------------------------------------------------------------------------------|---|----------|----------------------|-------------|----------------------------------------------------------------------------------------------------------------------------|--|------------------------------------------------------------------------------------------------------------------------------------------------------------------------------------------|--------------------------------------------|
| 2     ALPIA TANK 900 (FDP)     1       B     Image: Comparison of the comparison o                                                 | ĺ | ITEM NO. | PART NUMBER          | DESCRIPTION | QTY.                                                                                                                       |  |                                                                                                                                                                                          |                                            |
| B<br>C4-0.38 Hickness<br>H2O=0.50 Hickness<br>Battle: Optional<br>H2O=0.50 Hickness<br>Battle: Optional                                                                                                                                                                                                                                                                                                                                                                                                                                                                                                                                                                                                                                                                                                                                                                                                                                                                                                                                                                                                                                                                                                                                                                                                                                                                                                                                                                                                                                                                                                                                                                                                                                                                                                                                                                                                                                                                                                                                                                            |   | 1        | ALPHA TANK 900 (BTM) |             | 1                                                                                                                          |  |                                                                                                                                                                                          |                                            |
| B<br>C4-0.38 Hickness<br>H2O=0.50 Hickness<br>Battle: Optional<br>H2O=0.50 Hickness<br>Battle: Optional                                                                                                                                                                                                                                                                                                                                                                                                                                                                                                                                                                                                                                                                                                                                                                                                                                                                                                                                                                                                                                                                                                                                                                                                                                                                                                                                                                                                                                                                                                                                                                                                                                                                                                                                                                                                                                                                                                                                                                            |   | 2        | ALPHA TANK 900 (TOP) |             | 1                                                                                                                          |  |                                                                                                                                                                                          |                                            |
| C4= 0.38 thickness   Dimensions are in increasing processing of the source of the so | B |          |                      |             |                                                                                                                            |  |                                                                                                                                                                                          |                                            |
| Battle: Optional WITHOUT THE WRITTEN PERMISSION OF<br><insert company="" here="" name=""> IS<br/>PROHIBITED. NEXT ASSY USED ON   APPLICATION DO NOT SCALE DRAWING</insert>                                                                                                                                                                                                                                                                                                                                                                                                                                                                                                                                                                                                                                                                                                                                                                                                                                                                                                                                                                                                                                                                                                                                                                                                                                                                                                                                                                                                                                                                                                                                                                                                                                                                                                                                                                                                                                                                                                         | A |          |                      |             | THE INFORMATION CONTAINED IN THIS<br>DRAWING IS THE SOLE PROPERTY OF<br><insert company="" here="" name="">. ANY</insert>  |  | DIMENSIONS ARE IN INCHES<br>TOLERANCES:<br>FRACTIONAL ±<br>ANGULAR: MACH ± BEND ±<br>TWO PLACE DECIMAL ±<br>THREE PLACE DECIMAL ±<br>INTERPRET GEOMETRIC<br>TOLERANCING PER:<br>MATERIAL | DRAWN<br>CHECKED<br>ENG APPR.<br>MFG APPR. |
| 4 3 2                                                                                                                                                                                                                                                                                                                                                                                                                                                                                                                                                                                                                                                                                                                                                                                                                                                                                                                                                                                                                                                                                                                                                                                                                                                                                                                                                                                                                                                                                                                                                                                                                                                                                                                                                                                                                                                                                                                                                                                                                                                                              |   | B        | affle: Optional      |             | REPRODUCTION IN PART OR AS A WHOLE<br>WITHOUT THE WRITTEN PERMISSION OF<br><insert company="" here="" name=""> IS</insert> |  |                                                                                                                                                                                          |                                            |
|                                                                                                                                                                                                                                                                                                                                                                                                                                                                                                                                                                                                                                                                                                                                                                                                                                                                                                                                                                                                                                                                                                                                                                                                                                                                                                                                                                                                                                                                                                                                                                                                                                                                                                                                                                                                                                                                                                                                                                                                                                                                                    |   | 4        |                      | 3           |                                                                                                                            |  | 2                                                                                                                                                                                        |                                            |

В

А

|          |      |      | 1                                                                        |   |
|----------|------|------|--------------------------------------------------------------------------|---|
|          |      |      | 3.75                                                                     | В |
|          |      |      | DETAIL B<br>SCALE 1 : 5                                                  |   |
| D<br>PR. | NAME | DATE |                                                                          | A |
| NTS:     |      |      | SIZE DWG. NO.<br><b>B</b> 900 Gallon<br>SCALE: 1:30 WEIGHT: SHEET 2 OF 3 |   |
|          |      |      | 1                                                                        | r |