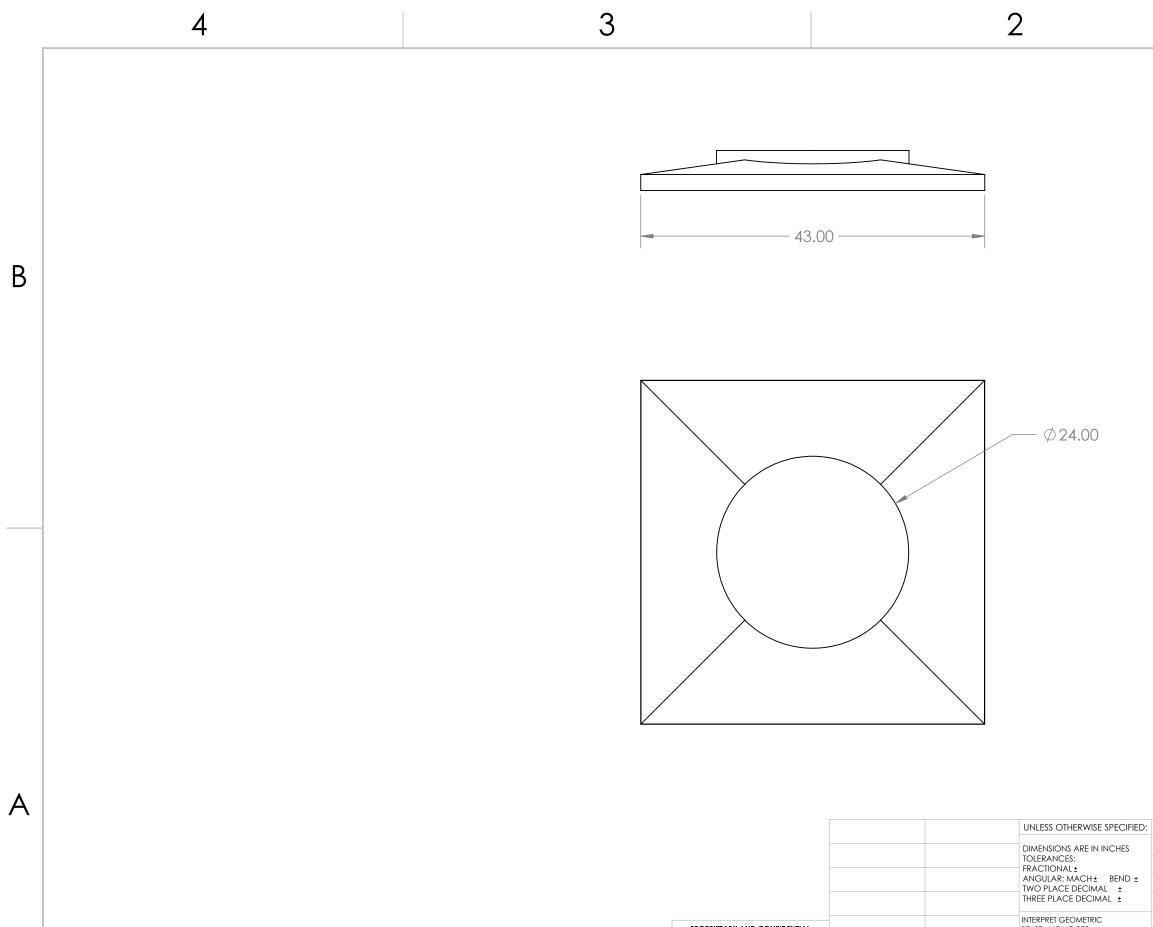

## 200 Gallon Pump Tank A

|           | NAME | DATE |                  |                    |      |          |
|-----------|------|------|------------------|--------------------|------|----------|
| DRAWN     |      |      |                  |                    |      |          |
| CHECKED   |      |      | TITLE:           |                    |      |          |
| ENG APPR. |      |      |                  |                    |      |          |
| MFG APPR. |      |      |                  |                    |      |          |
| Q.A.      |      |      |                  |                    |      |          |
| COMMENTS: |      |      | size<br><b>B</b> | dwg. no.<br>200C3P | Γ    | REV      |
| -         |      |      | SCAL             | E: 1:12 WEIGHT:    | SHEE | T 4 OF 4 |