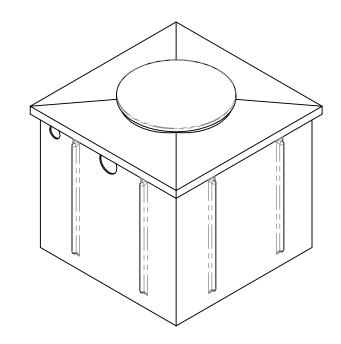

## 200 Gallon Pump Tank A

1

|      | NAME | DATE |                  |         |                |     |      |          |
|------|------|------|------------------|---------|----------------|-----|------|----------|
|      |      |      |                  |         |                |     |      |          |
| )    |      |      | TITLE:           |         |                |     |      |          |
| ۶.   |      |      |                  |         |                |     |      |          |
| R.   |      |      |                  |         |                |     |      |          |
|      |      |      |                  |         |                |     |      |          |
| ITS: |      |      | size<br><b>B</b> | DWG.    | <sup>NO.</sup> | 3PT |      | REV      |
|      |      |      |                  | E: 1:20 | WEIGHT:        |     | SHEE | T 1 OF 4 |
|      |      |      |                  |         |                |     |      |          |