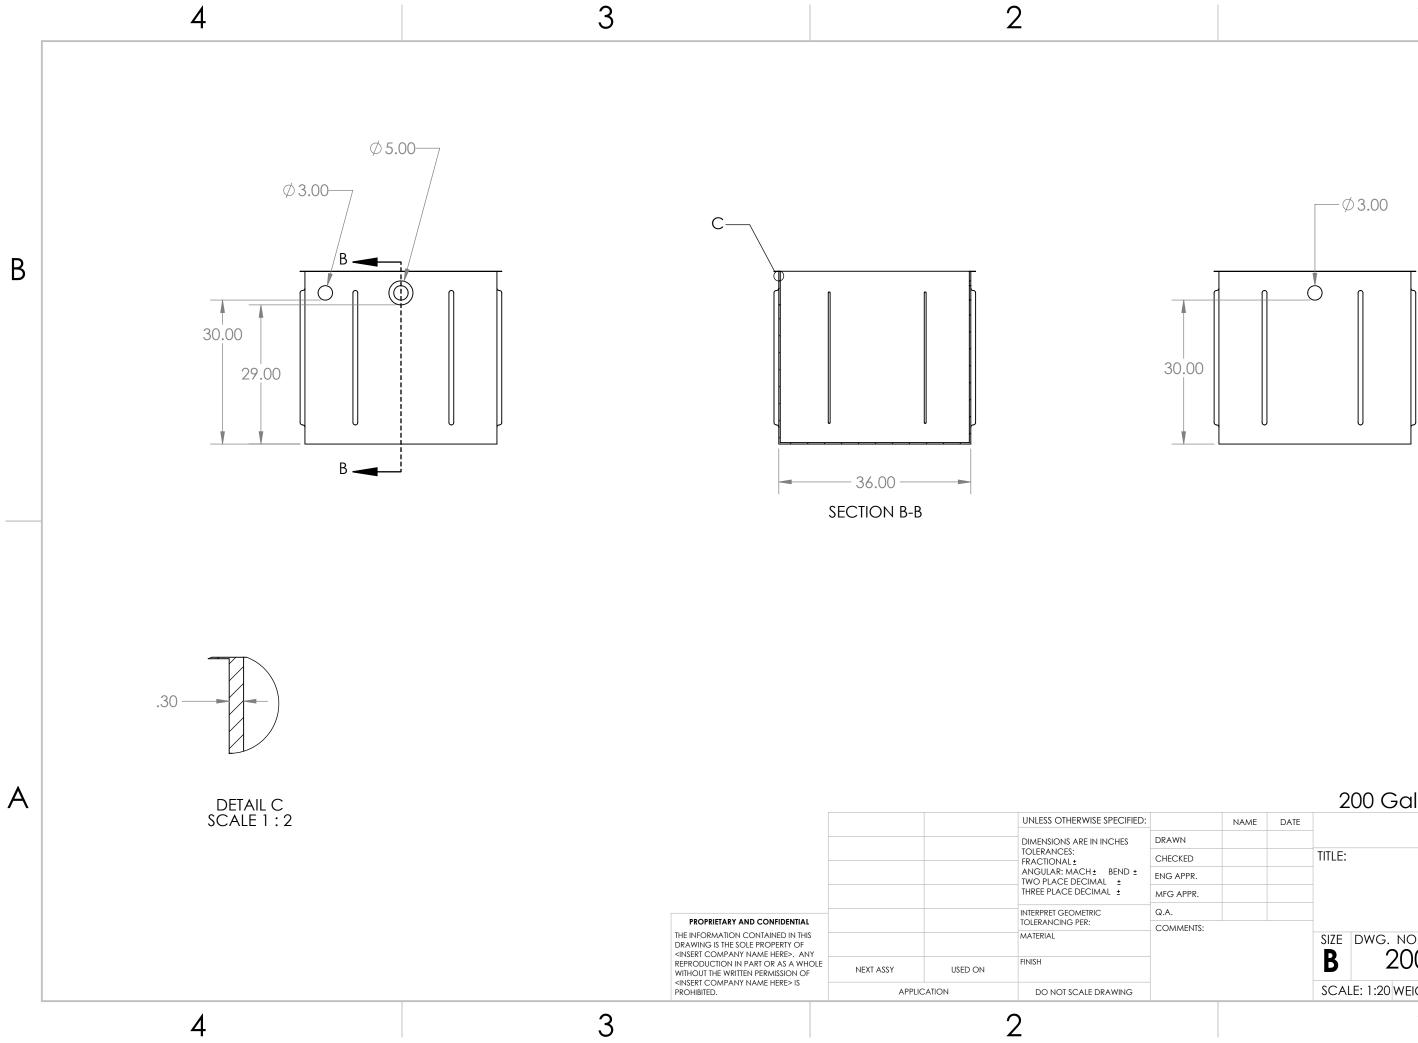

## 200 Gallon Pump Tank A

|     | NAME | DATE |                   |      |         |     |      |          |
|-----|------|------|-------------------|------|---------|-----|------|----------|
|     |      |      |                   |      |         |     |      |          |
|     |      |      | TITLE:            |      |         |     |      |          |
| 2.  |      |      |                   |      |         |     |      |          |
| ٦.  |      |      |                   |      |         |     |      |          |
|     |      |      |                   |      |         |     |      |          |
| TS: |      |      |                   |      |         |     |      |          |
|     |      |      | _                 | DWG. |         |     | -    | REV      |
|     |      |      | В                 |      | 200C    | 371 |      |          |
|     |      |      | SCALE: 1:20 WEIGH |      | WEIGHT: |     | SHEE | T 3 OF 4 |
|     |      |      |                   |      |         |     |      |          |

3

4

| PROPRIETARY AND CONFIDENTIAL                                                                         |           |                      | INTERPRET GEOMETRIC<br>TOLERANCING PER: |
|------------------------------------------------------------------------------------------------------|-----------|----------------------|-----------------------------------------|
| HE INFORMATION CONTAINED IN THIS<br>RAWING IS THE SOLE PROPERTY OF<br>INSERT COMPANY NAME HERE>. ANY |           |                      | MATERIAL                                |
| EPRODUCTION IN PART OR AS A WHOLE<br>VITHOUT THE WRITTEN PERMISSION OF                               | NEXT ASSY | USED ON              | FINISH                                  |
|                                                                                                      | APPLIC    | DO NOT SCALE DRAWING |                                         |