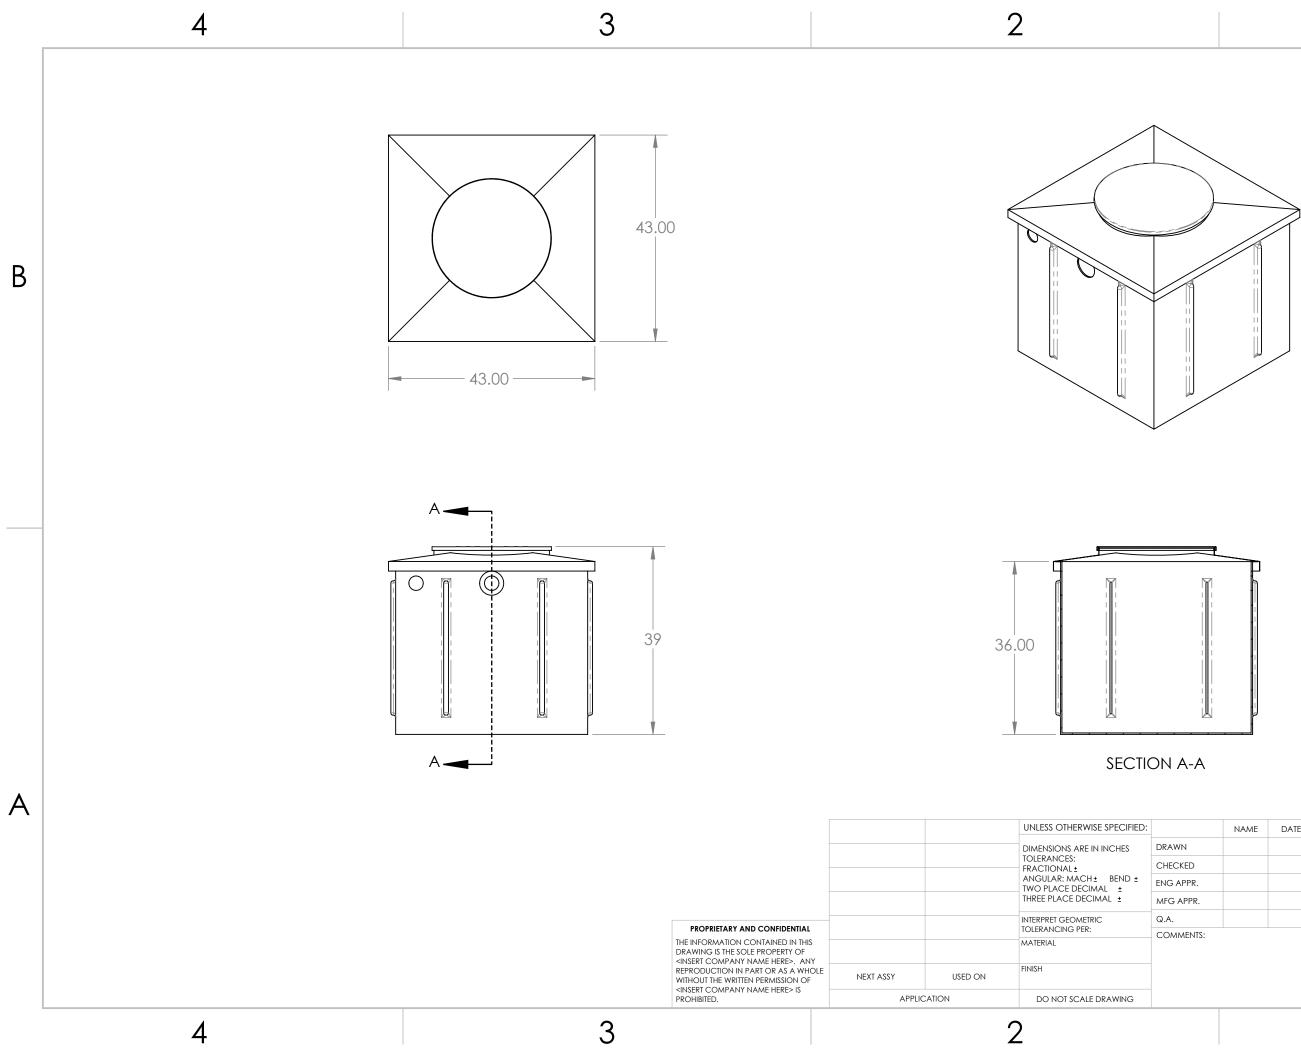

## 200 Gallon Pump Tank A

1

|      | NAME | DATE |                  |         |                |     |      |          |
|------|------|------|------------------|---------|----------------|-----|------|----------|
|      |      |      |                  |         |                |     |      |          |
| )    |      |      | TITLE:           |         |                |     |      |          |
| ۶.   |      |      |                  |         |                |     |      |          |
| R.   |      |      |                  |         |                |     |      |          |
|      |      |      |                  |         |                |     |      |          |
| ITS: |      |      | size<br><b>B</b> | DWG.    | <sup>NO.</sup> | 3PT |      | REV      |
|      |      |      |                  | E: 1:20 | WEIGHT:        |     | SHEE | T 1 OF 4 |
|      |      |      |                  |         |                |     |      |          |

## 200 Gallon Pump Tank A

|     | NAME | DATE |                  |         |                         |    |      |          |
|-----|------|------|------------------|---------|-------------------------|----|------|----------|
|     |      |      |                  |         |                         |    |      |          |
|     |      |      | TITLE:           |         |                         |    |      |          |
| 2.  |      |      |                  |         |                         |    |      |          |
| र.  |      |      |                  |         |                         |    |      |          |
|     |      |      |                  |         |                         |    |      |          |
| TS: |      |      |                  |         |                         |    |      |          |
|     |      |      | size<br><b>B</b> | DWG.    | <sup>NO.</sup><br>200C3 | PT |      | REV      |
|     |      |      | SCAI             | E: 1:20 | WEIGHT:                 |    | SHEE | Г 2 OF 4 |
|     |      |      |                  |         | _                       |    |      |          |