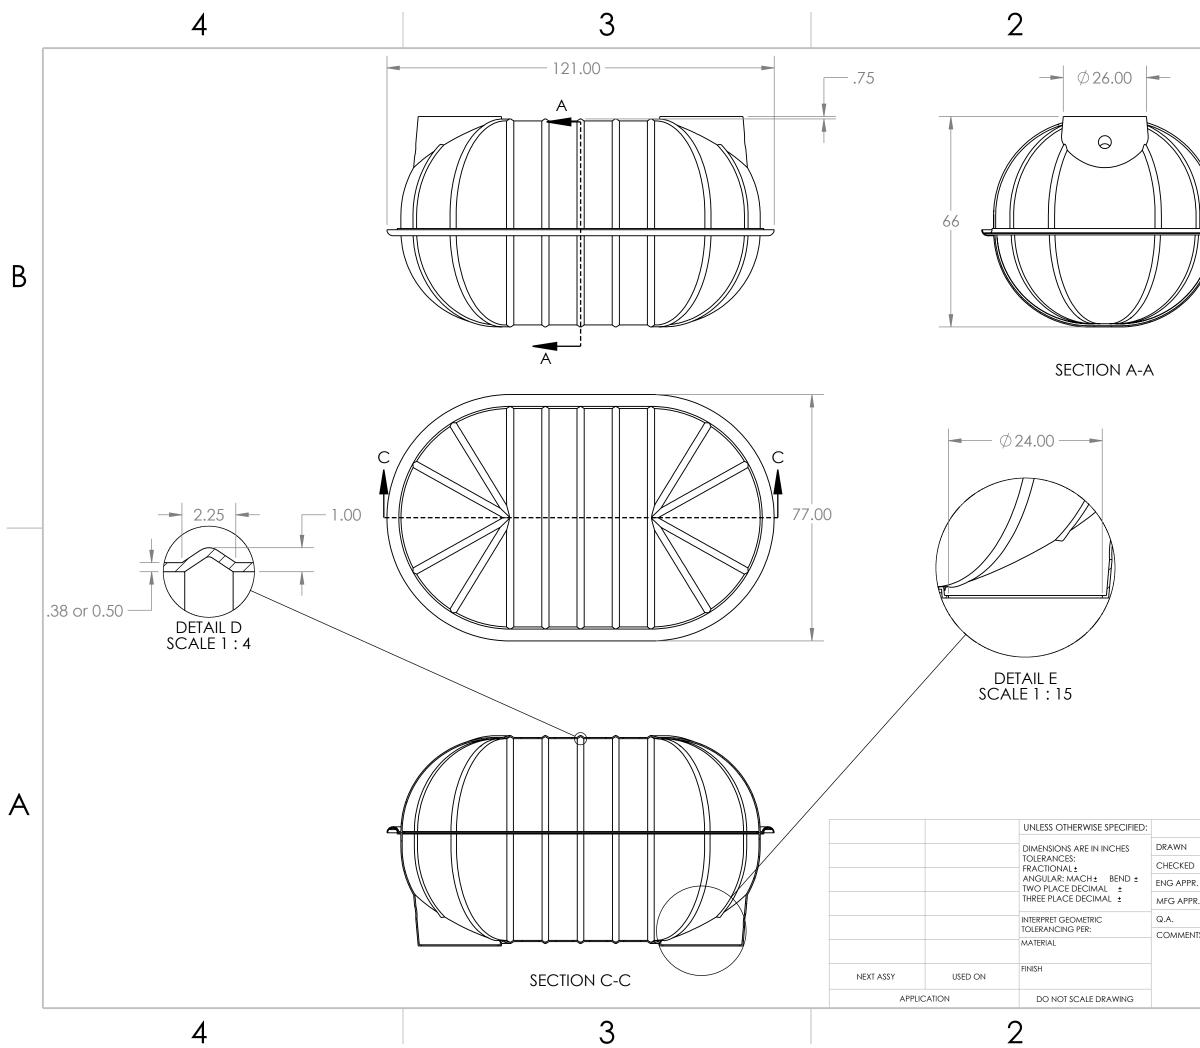

| C4= 0.38 thickness<br>FRACTIONAL±<br>ANGULAR: MACH± BEND±<br>TWO PLACE DECIMAL±<br>H2O= 0.50 thickness                                                                                                                                                                                                                                                                                                                                                                                                                                                                                                                                                                                                                                                                                                                                                                                                                                                                                                                                                                                                                                                                                                                                                                                                                                                                                                                                                                                                                                                                                                                                                                                                                                                                                                                                                                                                                                                                                                                                    |   | 4                       | 3           |                                                                                                                                                                                                                                                            | 2 |                                                                                                                                                                                                    |                                                        |
|-------------------------------------------------------------------------------------------------------------------------------------------------------------------------------------------------------------------------------------------------------------------------------------------------------------------------------------------------------------------------------------------------------------------------------------------------------------------------------------------------------------------------------------------------------------------------------------------------------------------------------------------------------------------------------------------------------------------------------------------------------------------------------------------------------------------------------------------------------------------------------------------------------------------------------------------------------------------------------------------------------------------------------------------------------------------------------------------------------------------------------------------------------------------------------------------------------------------------------------------------------------------------------------------------------------------------------------------------------------------------------------------------------------------------------------------------------------------------------------------------------------------------------------------------------------------------------------------------------------------------------------------------------------------------------------------------------------------------------------------------------------------------------------------------------------------------------------------------------------------------------------------------------------------------------------------------------------------------------------------------------------------------------------------|---|-------------------------|-------------|------------------------------------------------------------------------------------------------------------------------------------------------------------------------------------------------------------------------------------------------------------|---|----------------------------------------------------------------------------------------------------------------------------------------------------------------------------------------------------|--------------------------------------------------------|
| 2   AIPHA TANK 1200 (TOP)     B   Image: Comparison of the comparison o |   | ITEM NO. PART NUMBER    | DESCRIPTION | QTY.                                                                                                                                                                                                                                                       |   |                                                                                                                                                                                                    |                                                        |
| B<br>C4= 0.36 thickness<br>H2O= 0.50 thickness<br>Boffle: Optional                                                                                                                                                                                                                                                                                                                                                                                                                                                                                                                                                                                                                                                                                                                                                                                                                                                                                                                                                                                                                                                                                                                                                                                                                                                                                                                                                                                                                                                                                                                                                                                                                                                                                                                                                                                                                                                                                                                                                                        |   | 1 ALPHA TANK 1200 (BTM) |             | 1                                                                                                                                                                                                                                                          |   |                                                                                                                                                                                                    |                                                        |
| A C4= 0.38 thickness   H2O= 0.50 thickness Entle: Oplional                                                                                                                                                                                                                                                                                                                                                                                                                                                                                                                                                                                                                                                                                                                                                                                                                                                                                                                                                                                                                                                                                                                                                                                                                                                                                                                                                                                                                                                                                                                                                                                                                                                                                                                                                                                                                                                                                                                                                                                |   | 2 ALPHA TANK 1200 (TOP) |             | 1                                                                                                                                                                                                                                                          |   |                                                                                                                                                                                                    |                                                        |
| C4= 0.38 thickness Image: C4= 0.38 thickness Image: C4= 0.38 thickness   H2O= 0.50 thickness FROPRIETARY AND CONFIDENTIAL<br>THE INFORMATION CONTAINED IN THIS<br>DRAWING STRET COMPANY NAME HERE'S ANY<br>REPRODUCTION IN PART OR AS A WHOLE<br>WITHOUT THE WRITE PERMISSION<br>OF MASERT COMPANY NAME HERE'S ANY<br>REPRODUCTION IN PART OR AS A WHOLE<br>WITHOUT THE WRITE PERMISSION<br>OF MASERT COMPANY NAME HERE'S ANY<br>REPRODUCTION IN PART OR AS A WHOLE<br>WITHOUT THE WRITE PERMISSION<br>OF MASERT COMPANY NAME HERE'S ANY<br>REPRODUCTION IN PART OR AS A WHOLE<br>WITHOUT THE WRITE PERMISSION<br>OF MASERT COMPANY NAME HERE'S ANY<br>REPRODUCTION IN PART OR AS A WHOLE<br>WITHOUT THE WRITE PERMISSION<br>OF MASERT COMPANY NAME HERE'S ANY<br>REPRODUCTION IN PART OR AS A WHOLE<br>WITHOUT THE WRITE PERMISSION<br>OF MASERT COMPANY NAME HERE'S ANY<br>REPRODUCTION IN PART OR AS A WHOLE<br>WITHOUT THE WRITE PERMISSION<br>OF MASERT COMPANY NAME HERE'S ANY<br>REPRODUCTION IN PART OR AS A WHOLE<br>WITHOUT THE WRITE PERMISSION<br>OF MASERT COMPANY NAME HERE'S ANY<br>APPLICATION MATERIAL<br>DO NOT SCALE DRAWING                                                                                                                                                                                                                                                                                                                                                                                                                                                                                                                                                                                                                                                                                                                                                                                                                                                                                           | В |                         |             |                                                                                                                                                                                                                                                            |   |                                                                                                                                                                                                    |                                                        |
| 4 3 2                                                                                                                                                                                                                                                                                                                                                                                                                                                                                                                                                                                                                                                                                                                                                                                                                                                                                                                                                                                                                                                                                                                                                                                                                                                                                                                                                                                                                                                                                                                                                                                                                                                                                                                                                                                                                                                                                                                                                                                                                                     | A | H2O= 0.50 thickness     |             | THE INFORMATION CONTAINED IN THIS<br>DRAWING IS THE SOLE PROPERTY OF<br><insert company="" here="" name="">. ANY<br/>REPRODUCTION IN PART OR AS A WHOLE<br/>WITHOUT THE WRITTEN PERMISSION OF<br/><insert company="" here="" name=""> IS</insert></insert> |   | DIMENSIONS ARE IN INCHES<br>TOLERANCES:<br>FRACTIONAL ±<br>ANGULAR: MACH ± BEND ±<br>TWO PLACE DECIMAL ±<br>THREE PLACE DECIMAL ±<br>INTERPRET GEOMETRIC<br>TOLERANCING PER:<br>MATERIAL<br>FINISH | CHECKED<br>ENG APPR.<br>MFG APPR.<br>Q.A.<br>COMMENTS: |
|                                                                                                                                                                                                                                                                                                                                                                                                                                                                                                                                                                                                                                                                                                                                                                                                                                                                                                                                                                                                                                                                                                                                                                                                                                                                                                                                                                                                                                                                                                                                                                                                                                                                                                                                                                                                                                                                                                                                                                                                                                           |   | 4                       | 3           |                                                                                                                                                                                                                                                            |   |                                                                                                                                                                                                    |                                                        |