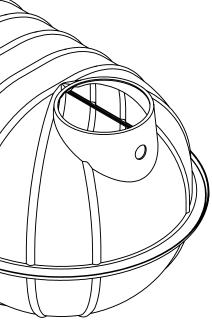

| C4= 0.38 thickness<br>FRACTIONAL±<br>ANGULAR: MACH± BEND±<br>TWO PLACE DECIMAL±<br>H2O= 0.50 thickness                                                                                                                                                                                                                                                                                                                                                                                                                                                                                                                                                                                                                                                                                                                                                                                                                                                                                                                                                                                                                                                                                                                                                                                                                                                                                                                                                                                                                                                                                                                                                                                                                                                                                                                                                                                                                                                                                                                                    |   | 4                       | 3           |                                                                                                                                                                                                                                                            | 2 |                                                                                                                                                                                                    |                                                        |
|-------------------------------------------------------------------------------------------------------------------------------------------------------------------------------------------------------------------------------------------------------------------------------------------------------------------------------------------------------------------------------------------------------------------------------------------------------------------------------------------------------------------------------------------------------------------------------------------------------------------------------------------------------------------------------------------------------------------------------------------------------------------------------------------------------------------------------------------------------------------------------------------------------------------------------------------------------------------------------------------------------------------------------------------------------------------------------------------------------------------------------------------------------------------------------------------------------------------------------------------------------------------------------------------------------------------------------------------------------------------------------------------------------------------------------------------------------------------------------------------------------------------------------------------------------------------------------------------------------------------------------------------------------------------------------------------------------------------------------------------------------------------------------------------------------------------------------------------------------------------------------------------------------------------------------------------------------------------------------------------------------------------------------------------|---|-------------------------|-------------|------------------------------------------------------------------------------------------------------------------------------------------------------------------------------------------------------------------------------------------------------------|---|----------------------------------------------------------------------------------------------------------------------------------------------------------------------------------------------------|--------------------------------------------------------|
| 2   AIPHA TANK 1200 (TOP)     B   Image: Comparison of the comparison o |   | ITEM NO. PART NUMBER    | DESCRIPTION | QTY.                                                                                                                                                                                                                                                       |   |                                                                                                                                                                                                    |                                                        |
| B<br>C4= 0.36 thickness<br>H2O= 0.50 thickness<br>Boffle: Optional                                                                                                                                                                                                                                                                                                                                                                                                                                                                                                                                                                                                                                                                                                                                                                                                                                                                                                                                                                                                                                                                                                                                                                                                                                                                                                                                                                                                                                                                                                                                                                                                                                                                                                                                                                                                                                                                                                                                                                        |   | 1 ALPHA TANK 1200 (BTM) |             | 1                                                                                                                                                                                                                                                          |   |                                                                                                                                                                                                    |                                                        |
| A C4= 0.38 thickness   H2O= 0.50 thickness Entle: Oplional                                                                                                                                                                                                                                                                                                                                                                                                                                                                                                                                                                                                                                                                                                                                                                                                                                                                                                                                                                                                                                                                                                                                                                                                                                                                                                                                                                                                                                                                                                                                                                                                                                                                                                                                                                                                                                                                                                                                                                                |   | 2 ALPHA TANK 1200 (TOP) |             | 1                                                                                                                                                                                                                                                          |   |                                                                                                                                                                                                    |                                                        |
| C4= 0.38 thickness Image: C4= 0.38 thickness Image: C4= 0.38 thickness   H2O= 0.50 thickness FROPRIETARY AND CONFIDENTIAL<br>THE INFORMATION CONTAINED IN THIS<br>DRAWING STRET COMPANY NAME HERE'S ANY<br>REPRODUCTION IN PART OR AS A WHOLE<br>WITHOUT THE WRITE PERMISSION<br>OF MASERT COMPANY NAME HERE'S ANY<br>REPRODUCTION IN PART OR AS A WHOLE<br>WITHOUT THE WRITE PERMISSION<br>OF MASERT COMPANY NAME HERE'S ANY<br>REPRODUCTION IN PART OR AS A WHOLE<br>WITHOUT THE WRITE PERMISSION<br>OF MASERT COMPANY NAME HERE'S ANY<br>REPRODUCTION IN PART OR AS A WHOLE<br>WITHOUT THE WRITE PERMISSION<br>OF MASERT COMPANY NAME HERE'S ANY<br>REPRODUCTION IN PART OR AS A WHOLE<br>WITHOUT THE WRITE PERMISSION<br>OF MASERT COMPANY NAME HERE'S ANY<br>REPRODUCTION IN PART OR AS A WHOLE<br>WITHOUT THE WRITE PERMISSION<br>OF MASERT COMPANY NAME HERE'S ANY<br>REPRODUCTION IN PART OR AS A WHOLE<br>WITHOUT THE WRITE PERMISSION<br>OF MASERT COMPANY NAME HERE'S ANY<br>REPRODUCTION IN PART OR AS A WHOLE<br>WITHOUT THE WRITE PERMISSION<br>OF MASERT COMPANY NAME HERE'S ANY<br>APPLICATION MATERIAL<br>DO NOT SCALE DRAWING                                                                                                                                                                                                                                                                                                                                                                                                                                                                                                                                                                                                                                                                                                                                                                                                                                                                                           | В |                         |             |                                                                                                                                                                                                                                                            |   |                                                                                                                                                                                                    |                                                        |
| 4 3 2                                                                                                                                                                                                                                                                                                                                                                                                                                                                                                                                                                                                                                                                                                                                                                                                                                                                                                                                                                                                                                                                                                                                                                                                                                                                                                                                                                                                                                                                                                                                                                                                                                                                                                                                                                                                                                                                                                                                                                                                                                     | A | H2O= 0.50 thickness     |             | THE INFORMATION CONTAINED IN THIS<br>DRAWING IS THE SOLE PROPERTY OF<br><insert company="" here="" name="">. ANY<br/>REPRODUCTION IN PART OR AS A WHOLE<br/>WITHOUT THE WRITTEN PERMISSION OF<br/><insert company="" here="" name=""> IS</insert></insert> |   | DIMENSIONS ARE IN INCHES<br>TOLERANCES:<br>FRACTIONAL ±<br>ANGULAR: MACH ± BEND ±<br>TWO PLACE DECIMAL ±<br>THREE PLACE DECIMAL ±<br>INTERPRET GEOMETRIC<br>TOLERANCING PER:<br>MATERIAL<br>FINISH | CHECKED<br>ENG APPR.<br>MFG APPR.<br>Q.A.<br>COMMENTS: |
|                                                                                                                                                                                                                                                                                                                                                                                                                                                                                                                                                                                                                                                                                                                                                                                                                                                                                                                                                                                                                                                                                                                                                                                                                                                                                                                                                                                                                                                                                                                                                                                                                                                                                                                                                                                                                                                                                                                                                                                                                                           |   | 4                       | 3           |                                                                                                                                                                                                                                                            |   |                                                                                                                                                                                                    |                                                        |