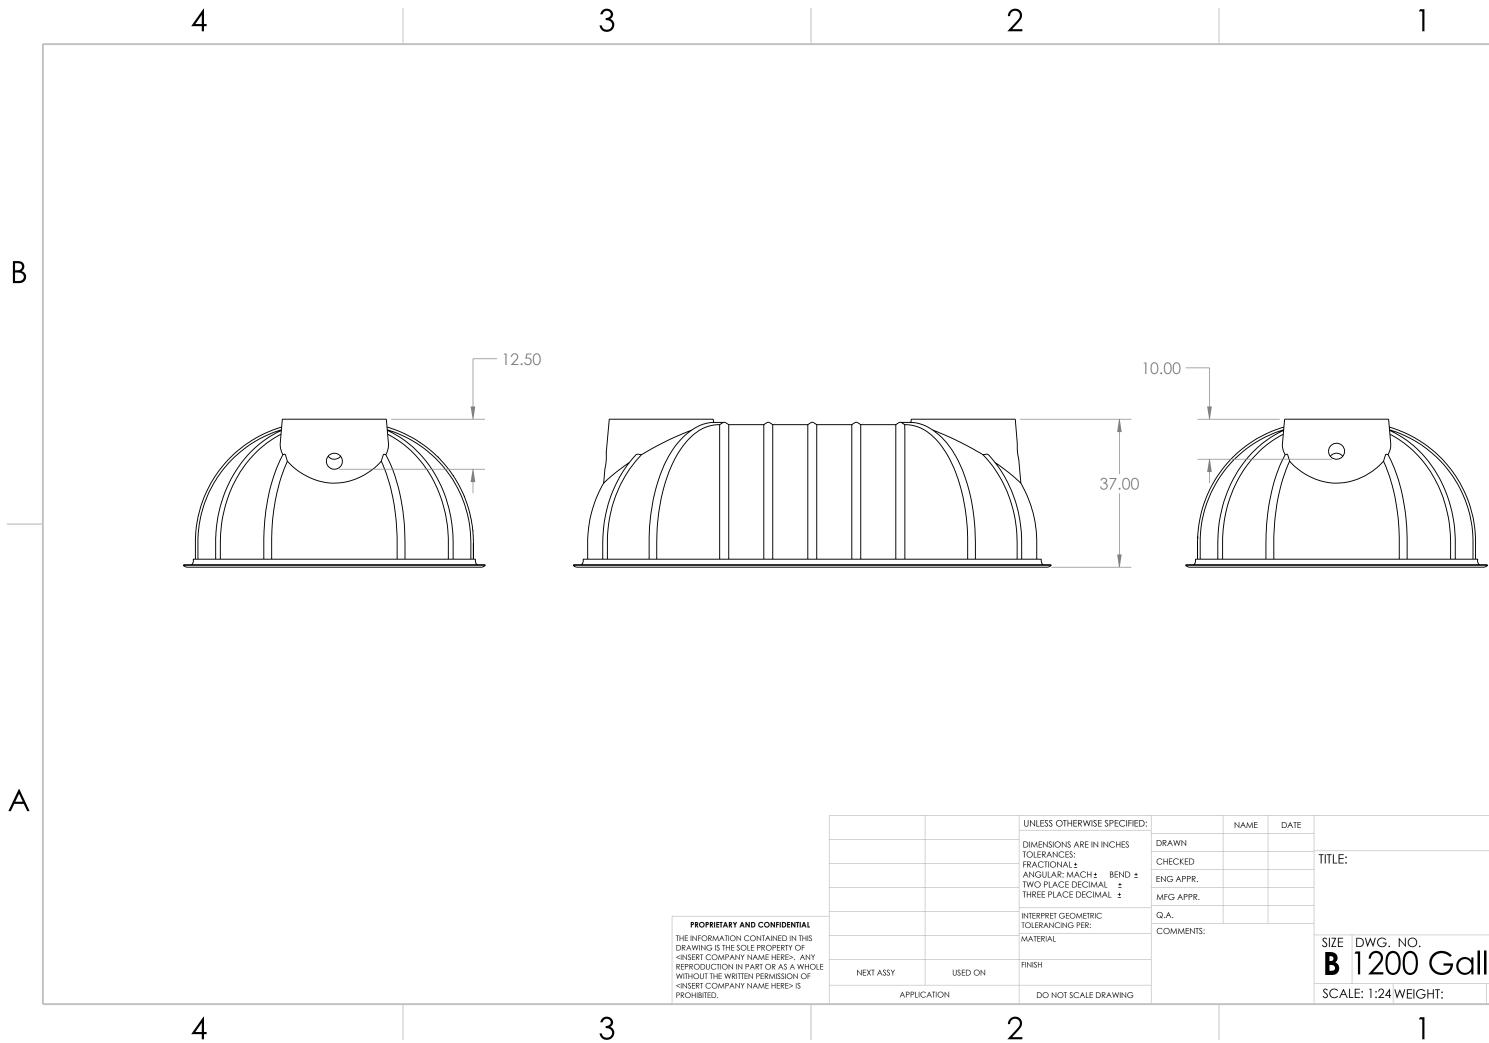

|      |      |      |                  |               |     |      |          | • |
|------|------|------|------------------|---------------|-----|------|----------|---|
|      |      |      |                  |               |     |      |          | Α |
|      | NAME | DATE | _                |               |     |      |          |   |
|      |      |      | TITLE:           |               |     |      |          |   |
| R.   |      |      | _                |               |     |      |          |   |
| R.   |      |      | _                |               |     |      |          |   |
| ITS: |      |      | _                |               |     |      |          |   |
|      |      |      | size<br><b>B</b> | dwg. no. 1200 | Gal | lon  | REV      |   |
|      |      |      | SCA              | LE: 1:24 WEIG | HT: | SHEE | 1 3 OF 3 |   |
|      |      |      |                  | 1             |     |      |          |   |